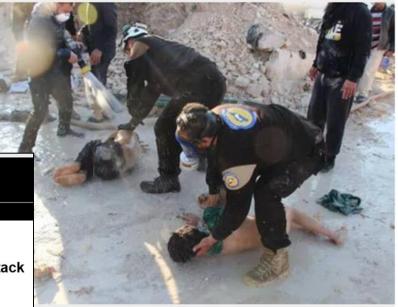

### Military Operations at risk?

SYRIA: Report Claims French, Belgian Intelligence Plotting 'Chemical False Flag' in Idlib

MARCH 29, 2019 BY 21WIRE S COMMENTS

LIGHTS, CAMERA, ACTION: Previous White Helmets 'chemical attack' media production specifically designed to trigger a US-led military strike against Syria in 2017.

Belgium Investigates Whether Or Not It Was Responsible for Mosul Civilian Deaths

 RT
 QUESTION MORE
 LIVE

 News
 USA
 UK
 Sport
 Russia
 Business
 Op-ed

Home / World News

French, Belgian intelligence are plotting false flag chemical attack in Syria's Idlib – Moscow