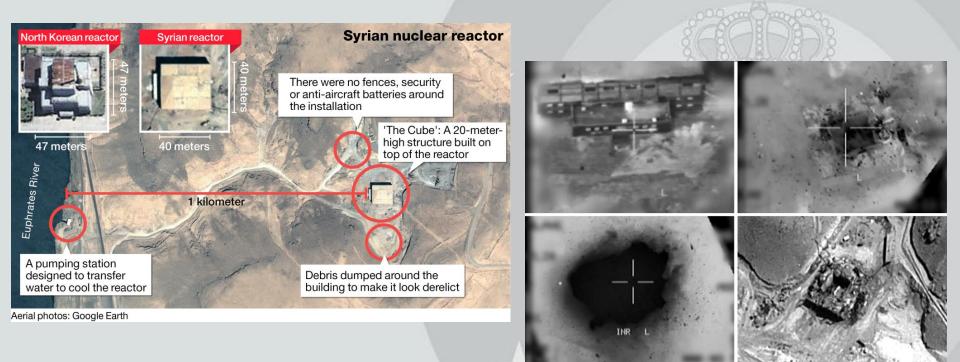

### Military Operations at risk?

SYRIA: Report Claims French, Belgian Intelligence Plotting 'Chemical False Flag' in Idlib

MARCH 29, 2019 BY 21WIRE S COMMENTS

LIGHTS, CAMERA, ACTION: Previous White Helmets 'chemical attack' media production specifically designed to trigger a US-led military strike against Syria in 2017.

Belgium Investigates Whether Or Not It Was Responsible for Mosul Civilian Deaths

 RT
 QUESTION MORE
 LIVE

 News
 USA
 UK
 Sport
 Russia
 Business
 Op-ed

Home / World News

French, Belgian intelligence are plotting false flag chemical attack in Syria's Idlib – Moscow