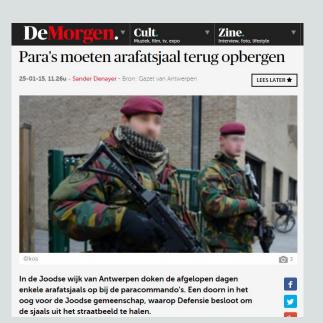

# Belgium at risk?

- Belgium often target of RUS influencing:
  - Terrorist attacks (22/03/2016)
  - UN migration pact

SPUTNIK