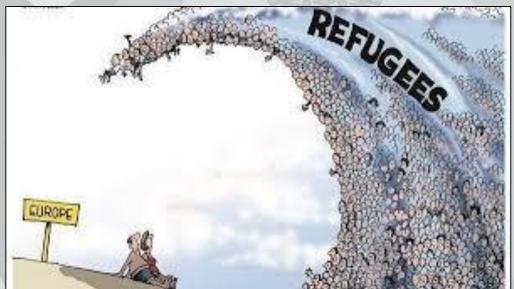

# Belgium at risk?

- Belgium often target of RUS influencing:
  - Terrorist attacks (22/03/2016)
  - UN migration pact

SPUTNIK