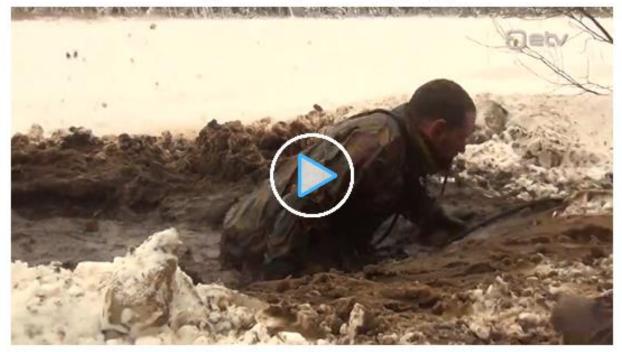

### **BEL** winter capability

### Eesti kaitsevägi kostitas belglasi jääauguga

#### EESTI

Vahur Laurl Eile kell 21.18

Belgia sõdurid hüppasid Tapa lähistel jääauku. See oli osa Briti kuningliku merejalaväe talvesõjaharjutusest. Suurbritannia juhib NATO rahvusvahelist kontingenti Eestis, Belgia kompanii ühines kontingendiga 17. jaanuaril.