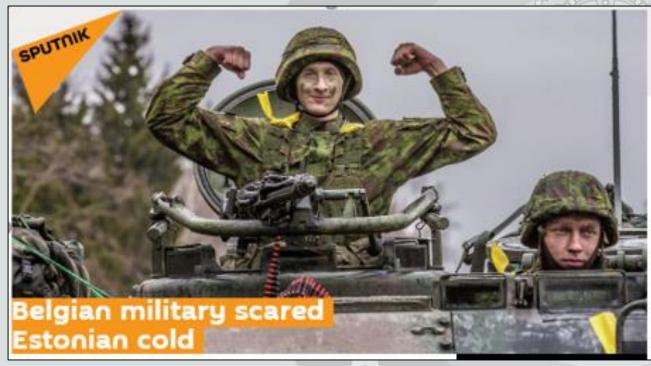

# Belgium at risk?

- Belgium often target of RUS influencing:
  - Terrorist attacks (22/03/2016)
  - UN migration pact

SPUTNIK