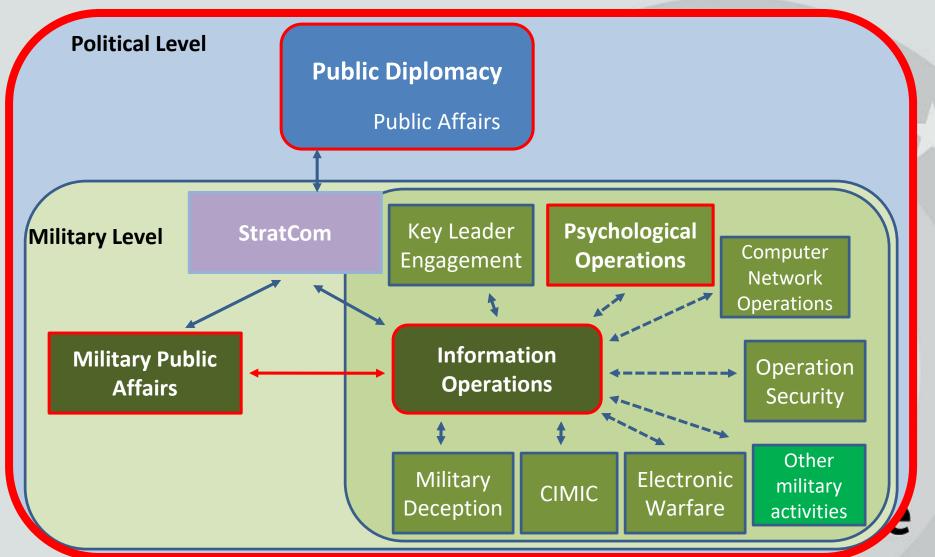

# Information Strategy

- Strategic Pol Obj
- Strategic Mil Obj
- Strategic Communications
  - Direction & guidance (Core narrative)
- Info Ops
  - Coordination military information activities
- PSYOPS
  - Influence perception/attitude/behaviour
- Military Public Affairs
  - Credibility & understanding

### **Information Strategy**

#### Capabilities, Tools and Techniques PSYOPS

*PSYOPS* are planned activities using methods of communications and other means directed to approved audiences in order to **influence** perceptions, attitudes and behaviour, affecting the achievement of political and military objectives.

#### Capabilities, Tools and Techniques Key Leader Engagement (KLE)

The planned and coordinated use of the (senior) leadership of the friendly force to influence key decision-makers / opinion shapers / influencers / leaders in the assigned area of operations in support of the commanders objectives.

#### <u>AIM</u>

- Identify key actors and inter-relationship.
- A way to **reach target audiences** that you otherwise would not reach and also a way of preventing problems before they arise.
- **Synchronize** the engagement levels and ensure coherence.

#### Capabilities, Tools and Techniques Presence, Posture and Profile (PPP)

- Presence: Physical presence of a military force
- Posture: How the military members act
- Profile: Use of military commanders to transmit key messages

#### <u>AIM</u>

Deploying even **limited** capability **to the right place at the right time** can add substantial credibility to messages being delivered through other channels and provide a major contribution to deterrence.

#### Capabilities, Tools and Techniques Physical Destruction

#### <u>AIM</u>

- Attacks on C2 systems, physical destruction will affect the understanding of an adversary and his ability to apply.
- Sends a strong message and consequently the direct application of force through physical destruction will have significant psychological impact.