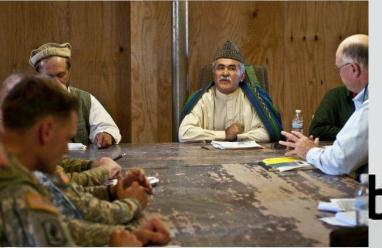

#### Capabilities, Tools and Techniques Key Leader Engagement (KLE)

The planned and coordinated use of the (senior) leadership of the friendly force to influence key decision-makers / opinion shapers / influencers / leaders in the assigned area of operations in support of the commanders objectives.

#### <u>AIM</u>

- Identify key actors and inter-relationship.
- A way to **reach target audiences** that you otherwise would not reach and also a way of preventing problems before they arise.
- **Synchronize** the engagement levels and ensure coherence.