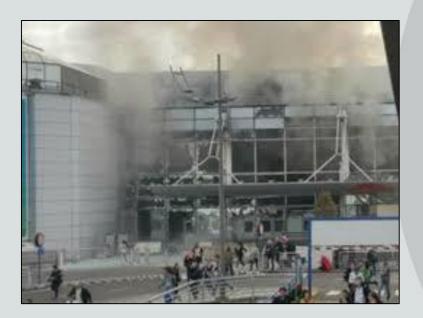

# Belgium at risk?

- Belgium often target of RUS influencing:
  - Terrorist attacks (22/03/2016)
  - UN migration pact

SPUTNIK